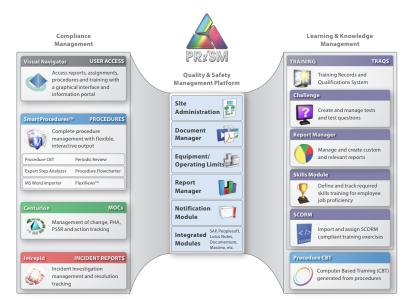

#### TRAQS is Part of ATR's PRiSM Suite

ATR's PRiSM performance suite is an integrated enterprise solution that provides powerful, streamlined integrated capabilities in the following areas:

- SmartProcedures procedure lifecycle management solution
- Centurion management of change solution
- TRAQS and Challenge learning management system
- Intrepid incident investigation and resolution tracking